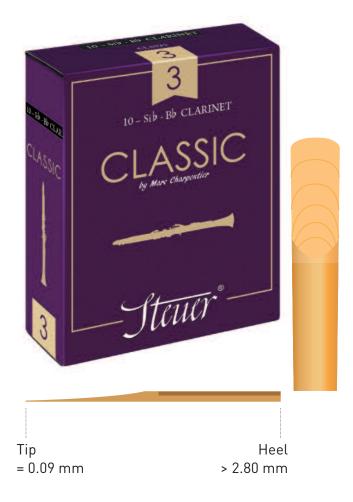

## Line description

The **STEUER CLASSIC** reed (purple box) is widely popular among student and professional circles. The reed is expertly built around a thinner vamp cut for ease of play. The tip of the reed, where the vibration is more intense, has been designed to offer excellent projection in all registers and to enable more precise attacks.

## Model description

- Suits all styles
- Responds from first use
- Very good sound projection
- Suitable for all mouthpiece openings
- Model designed by Marc Charpentier
- Ideal for students and professionals