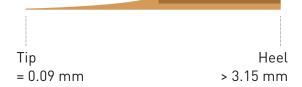

## Line description

The **STEUER EXCLUSIVE** is dedicated to demanding professionals, with better stability over time thanks to its unique cut made in the direction of growth. The Exclusive is cut from the core of a thick cane. With greater material density, it produces a warmer sound and rich harmonics.