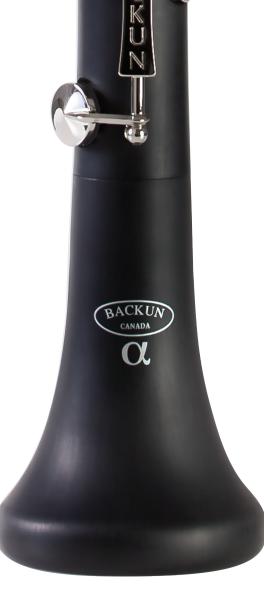

### ALPHA CLARINETS

Reinventing the Clarinet. One Piece at a Time.

INALLY, AN EXTRAORDINARY SYNTHETIC CLARINET FOR PLAYERS OF ALL AGES. ORIGINALLY DESIGNED FOR ARTISTS WHO PLAY OUTDOORS, THE ALPHA IS THE FIRST CHOICE FOR ANY STUDENT, MARCHING BAND GURU OR ACCOMPLISHED PROFESSIONAL WHO NEEDS A LIGHTWEIGHT CLARINET THAT CAN WEATHER THE STORM.

## ALPHA CLARINETS

Proprietary synthetic material capable of withstanding constant use and changes in weather.

Exceptionally lightweight for those on the march, or with specific ergonomic needs.

Backun-designed bore provides young artists with the ability to develop proper air support without too much resistance.

Crafted for aspiring artists, the keywork and mechanism are similar to Beta and Protégé Clarinets, allowing artists to advance through the Backun line with ease.

Alpha Clarinets come with one Alpha Barrel, one Alpha Bell and one Mouthpiece Pack.