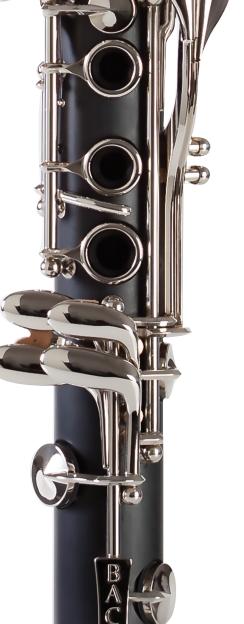

## ALPHA CLARINETS

Proprietary synthetic material capable of withstanding constant use and changes in weather.

Exceptionally lightweight for those on the march, or with specific ergonomic needs.

Backun-designed bore provides young artists with the ability to develop proper air support without too much resistance.

Crafted for aspiring artists, the keywork and mechanism are similar to Beta and Protégé Clarinets, allowing artists to advance through the Backun line with ease.

Alpha Clarinets come with one Alpha Barrel, one Alpha Bell and one Mouthpiece Pack.