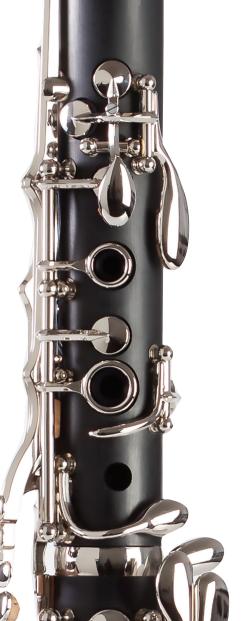

## ALPHA CLARINETS

Proprietary synthetic material capable of withstanding constant use and changes in weather.

Exceptionally lightweight for those on the march, or with specific ergonomic needs.

Backun-designed bore provides young artists with the ability to develop proper air support without too much resistance.

Crafted for aspiring artists, the keywork and mechanism are similar to Beta and Protégé Clarinets, allowing artists to advance through the Backun line with ease.

Alpha Clarinets come with one Alpha Barrel, one Alpha Bell and one Mouthpiece Pack.