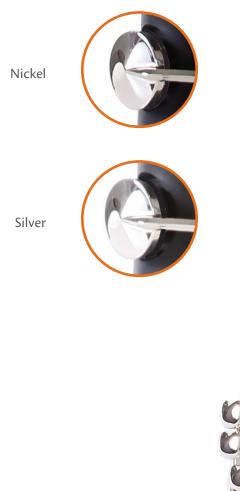

#### CONFIGURATIONS

Bb Nickel Bb Silver

> \*In some markets Alpha Clarinets are available with a removable auxiliary left-hand Ab/Eb lever.