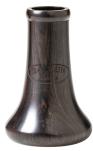

#### ACCESSORIES

Upgrade your Alpha Clarinet by adding a wood Backun Barrel and Bell, taking your performance to new heights.

New Traditional Barrel in Cocobolo

Backun Bell in Grenadilla

backunmusical.com