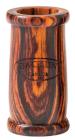

#### ACCESSORIES

Upgrade your Alpha Clarinet by adding a wood Backun Barrel and Bell, taking your performance to new heights.

New Traditional Barrel in Cocobolo

Backun Bell in Grenadilla

backunmusical.com