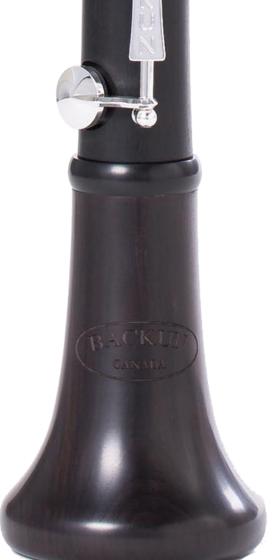

Taking into account the needs of players with different skill levels, the bore and tone holes are precisely machined to create the perfect amount of response for developing artists.

Beta Clarinets come with one Beta Barrel and one Backun Bell from our line of world-renowned accessories.