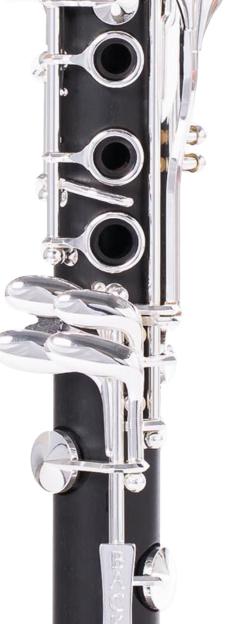

## BACKUN BACKUN MUSICAL Services

BETA CLARINETS

Reinventing the Clarinet. One Piece at a Time.

HETHER YOU'RE A SEASONED PLAYER OR A YOUNG ARTIST PICKING UP A CLARINET FOR THE FIRST TIME, THE BETA OFFERS EXCEPTIONAL TONE, UNCOMPROMISING CRAFTSMANSHIP AND AN AFFORDABLE PRICE - ALL IN ONE OUTSTANDING INSTRUMENT. THE BACKUN BETA CLARINET IS THE NEXT STEP TOWARDS EXCELLENCE!

## TREND SETTER

A.

Ethically and sustainably harvested Grenadilla wood, carefully procured and aged, provides diverse sound characteristics.

Designed for aspiring professional artists, the keywork and mechanism are similar to the Protégé Clarinet, allowing players to advance through the Backun line of clarinets with ease.

Taking into account the needs of players with different skill levels, the bore and tone holes are precisely machined to create the perfect amount of response for developing artists.

Beta Clarinets come with one Beta Barrel and one Backun Bell from our line of world-renowned accessories.