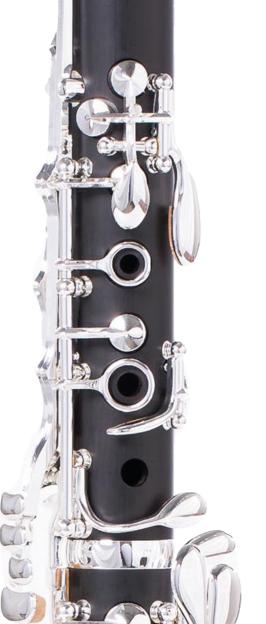

Taking into account the needs of players with different skill levels, the bore and tone holes are precisely machined to create the perfect amount of response for developing artists.

Beta Clarinets come with one Beta Barrel and one Backun Bell from our line of world-renowned accessories.