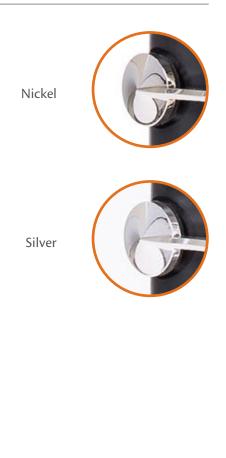

## CONFIGURATIONS

| Bb | Grenadilla | Silver |
|----|------------|--------|
| Bb | Grenadilla | Nickel |

\*In some markets, Beta Clarinets are available with a removable auxiliary left-hand Ab/Eb lever.